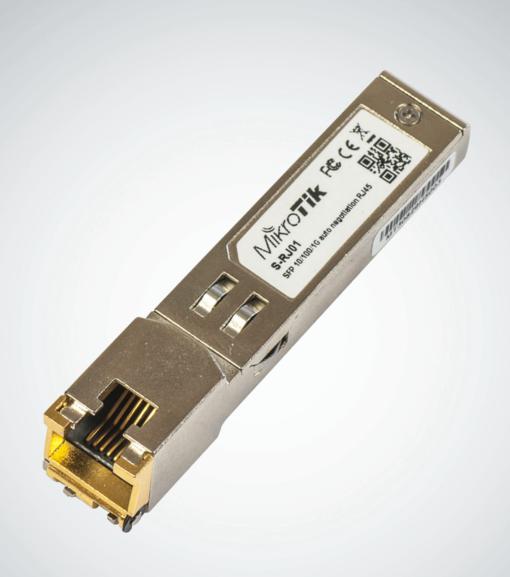

## SFP copper module

S-RJ01 is RJ45 SFP 10/100/1000M copper module, compatible with most Gigabit SFP ports available on various networking devices.

## **Product Description**

- Up to 1.25 Gb/s bi-directional data links
- 100m transmission over unshielded
- Compliant with IEEE Std 802.3TM-2002
- Compliant with SFP MSA
- RoHSCompliance
- · Access to physical layer IC via 2-wire serial bus
- RJ-45 connector
- Hot Pluggable SFP footprint
- +3.3V single power supply
- Extended case temperature range (0°C to +85°C)